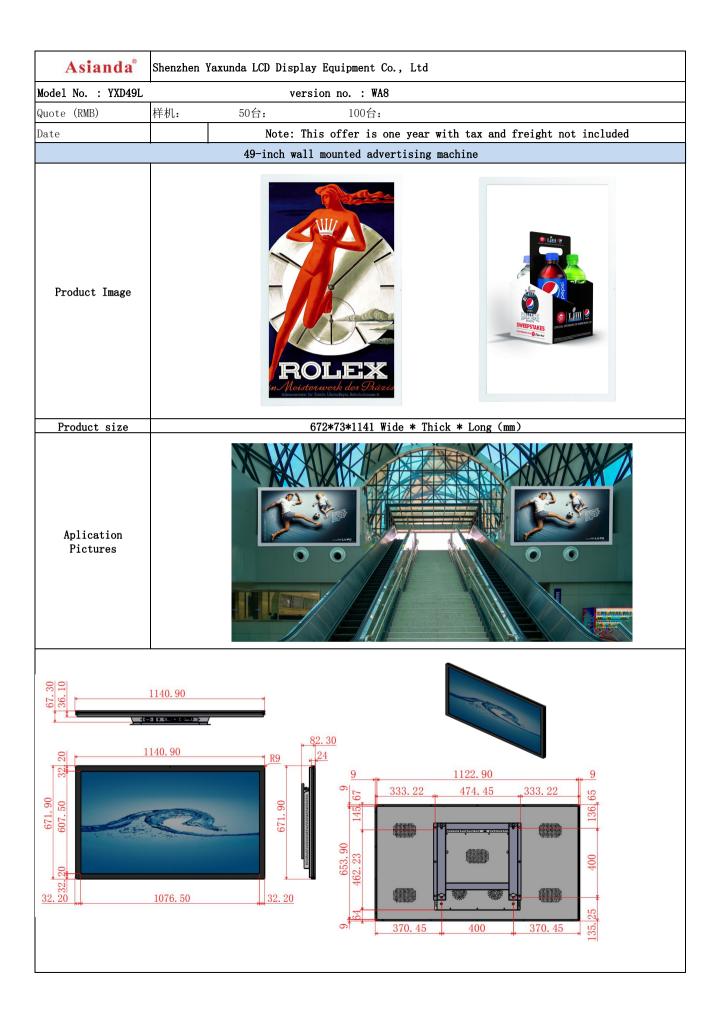

| Asianda®                                                  | Shenzhen Yaxunda LCD Display Equipment Co., Ltd                |  |  |  |
|-----------------------------------------------------------|----------------------------------------------------------------|--|--|--|
| Model No. : YXD49L                                        | version no. : WA8                                              |  |  |  |
| Quote (RMB)                                               | prototype: 50pcs: 100pcs:                                      |  |  |  |
| Date                                                      | Note: This offer is one year with tax and freight not included |  |  |  |
| 49-inch Wall Mounted Advertising machine-capacitive touch |                                                                |  |  |  |
| Product Image                                             | <image/>                                                       |  |  |  |
| Product size                                              | 672*73*1141 Wide * Thick * Long (mm)                           |  |  |  |
| Aplication Pictures                                       |                                                                |  |  |  |

| 67.30<br>36.10                                                                                                                                                                                                                                                                                                                                                                                                                                                                                                                                                                                                                                                                                                                                                                    |                                                                                                                                                                                                                                                                                                                                                                                                                                                                                                                                                                                                                                                                                                                                                                                                                                                                                                                                                                                                                                                                                                                                                                                                                                                                                                                                                                                                                                                                                                                                                                                                                                                                                                                                                                                                                                                                                                                                                                                                                                                                                                                                                                                                                                                                                                                                                                                                                                                                                                                                                                                                            |                                                                         |  |
|-----------------------------------------------------------------------------------------------------------------------------------------------------------------------------------------------------------------------------------------------------------------------------------------------------------------------------------------------------------------------------------------------------------------------------------------------------------------------------------------------------------------------------------------------------------------------------------------------------------------------------------------------------------------------------------------------------------------------------------------------------------------------------------|------------------------------------------------------------------------------------------------------------------------------------------------------------------------------------------------------------------------------------------------------------------------------------------------------------------------------------------------------------------------------------------------------------------------------------------------------------------------------------------------------------------------------------------------------------------------------------------------------------------------------------------------------------------------------------------------------------------------------------------------------------------------------------------------------------------------------------------------------------------------------------------------------------------------------------------------------------------------------------------------------------------------------------------------------------------------------------------------------------------------------------------------------------------------------------------------------------------------------------------------------------------------------------------------------------------------------------------------------------------------------------------------------------------------------------------------------------------------------------------------------------------------------------------------------------------------------------------------------------------------------------------------------------------------------------------------------------------------------------------------------------------------------------------------------------------------------------------------------------------------------------------------------------------------------------------------------------------------------------------------------------------------------------------------------------------------------------------------------------------------------------------------------------------------------------------------------------------------------------------------------------------------------------------------------------------------------------------------------------------------------------------------------------------------------------------------------------------------------------------------------------------------------------------------------------------------------------------------------------|-------------------------------------------------------------------------|--|
| 671.90<br>607.50 32 20                                                                                                                                                                                                                                                                                                                                                                                                                                                                                                                                                                                                                                                                                                                                                            | 82.30<br>1140.90<br>R9<br>24<br>9<br>6<br>10<br>1140.90<br>1140.90<br>1140.90<br>1140.90<br>1140.90<br>1140.90<br>1140.90<br>1140.90<br>1140.90<br>1140.90<br>1140.90<br>1140.90<br>1140.90<br>1140.90<br>1140.90<br>1140.90<br>1140.90<br>1140.90<br>1140.90<br>1140.90<br>1140.90<br>1140.90<br>1140.90<br>1140.90<br>1140.90<br>1140.90<br>1140.90<br>1140.90<br>1140.90<br>1140.90<br>1140.90<br>1140.90<br>1140.90<br>1140.90<br>1140.90<br>1140.90<br>1140.90<br>1140.90<br>1140.90<br>1140.90<br>1140.90<br>1140.90<br>1140.90<br>1140.90<br>1140.90<br>1140.90<br>1140.90<br>1140.90<br>1140.90<br>1140.90<br>1140.90<br>1140.90<br>1140.90<br>1140.90<br>1140.90<br>1140.90<br>1140.90<br>1140.90<br>1140.90<br>1140.90<br>1140.90<br>1140.90<br>1140.90<br>1140.90<br>1140.90<br>1140.90<br>1140.90<br>1140.90<br>1140.90<br>1140.90<br>1140.90<br>1140.90<br>1140.90<br>1140.90<br>1140.90<br>1140.90<br>1140.90<br>1140.90<br>1140.90<br>1140.90<br>1140.90<br>1140.90<br>1140.90<br>1140.90<br>1140.90<br>1140.90<br>1140.90<br>1140.90<br>1140.90<br>1140.90<br>1140.90<br>1140.90<br>1140.90<br>1140.90<br>1140.90<br>1140.90<br>1140.90<br>1140.90<br>1140.90<br>1140.90<br>1140.90<br>1140.90<br>1140.90<br>1140.90<br>1140.90<br>1140.90<br>1140.90<br>1140.90<br>1140.90<br>1140.90<br>1140.90<br>1140.90<br>1140.90<br>1140.90<br>1140.90<br>1140.90<br>1140.90<br>1140.90<br>1140.90<br>1140.90<br>1140.90<br>1140.90<br>1140.90<br>1140.90<br>1140.90<br>1140.90<br>1140.90<br>1140.90<br>1140.90<br>1140.90<br>1140.90<br>1140.90<br>1140.90<br>1140.90<br>1140.90<br>1140.90<br>1140.90<br>1140.90<br>1140.90<br>1140.90<br>1140.90<br>1140.90<br>1140.90<br>1140.90<br>1140.90<br>1140.90<br>1140.90<br>1140.90<br>1140.90<br>1140.90<br>1140.90<br>1140.90<br>1140.90<br>1140.90<br>1140.90<br>1140.90<br>1140.90<br>1140.90<br>1140.90<br>1140.90<br>1140.90<br>1140.90<br>1140.90<br>1140.90<br>1140.90<br>1140.90<br>1140.90<br>1140.90<br>1140.90<br>1140.90<br>1140.90<br>1140.90<br>1140.90<br>1140.90<br>1140.90<br>1140.90<br>1140.90<br>1140.90<br>1140.90<br>1140.90<br>1140.90<br>1140.90<br>1140.90<br>1140.90<br>1140.90<br>1140.90<br>1140.90<br>1140.90<br>1140.90<br>1140.90<br>1140.90<br>1140.90<br>1140.90<br>1140.90<br>1140.90<br>1140.90<br>1140.90<br>1140.90<br>1140.90<br>1140.90<br>1140.90<br>1140.90<br>1140.90<br>1140.90<br>1140.90<br>1140.90<br>1140.90<br>1140.90<br>1140.90<br>1140.90<br>1140.90<br>1140.90<br>1140.90<br>1140.90<br>1140.90<br>1140.90<br>1140.90<br>1140.90<br>1140.90<br>1140.90<br>1140.90<br>1140.90<br>1140.90<br>1140. | 1122.90 9<br>333.22 474.45 333.22 19<br>99                              |  |
|                                                                                                                                                                                                                                                                                                                                                                                                                                                                                                                                                                                                                                                                                                                                                                                   | 1076. 50                                                                                                                                                                                                                                                                                                                                                                                                                                                                                                                                                                                                                                                                                                                                                                                                                                                                                                                                                                                                                                                                                                                                                                                                                                                                                                                                                                                                                                                                                                                                                                                                                                                                                                                                                                                                                                                                                                                                                                                                                                                                                                                                                                                                                                                                                                                                                                                                                                                                                                                                                                                                   | 370. 45 400 370. 45 E                                                   |  |
| Product<br>characteristics                                                                                                                                                                                                                                                                                                                                                                                                                                                                                                                                                                                                                                                                                                                                                        | 3d digital filter noise reduction, line-by-line scanning, the screen is true and<br>delicate;<br>Smart screen protection function, prevent Burns;<br>Various high definition signal interface, strong compatibility;<br>Intelligent backlight brightness control, improve the visual effect of image, save<br>energy and save electricity;<br>The intelligent temperature control cooling / heating system ensures the machine to<br>work stably in the best environment.                                                                                                                                                                                                                                                                                                                                                                                                                                                                                                                                                                                                                                                                                                                                                                                                                                                                                                                                                                                                                                                                                                                                                                                                                                                                                                                                                                                                                                                                                                                                                                                                                                                                                                                                                                                                                                                                                                                                                                                                                                                                                                                                  |                                                                         |  |
| Playback systemEach playing area can be arranged and layered freely, and can be played on<br>horizontal and vertical screens;<br>Screen Area Free Segmentation, composable picture, audio, video, web page, clo<br>date, caption, mixed material editing;<br>Support Program and broadcast table preview, real-time monitoring playback scr<br>multi-stage timing switch settings, automatic reset;<br>Different users can set different permissions;<br>Adopt distributed management, support remote or local control;<br>Support android phone or tablet terminal to play a list of programs, remote<br>monitoring, timing switch function;<br>Screen brightness can be adjusted automatically according to the surrounding<br>environment;<br>Support cable, Wifi, 4G network. |                                                                                                                                                                                                                                                                                                                                                                                                                                                                                                                                                                                                                                                                                                                                                                                                                                                                                                                                                                                                                                                                                                                                                                                                                                                                                                                                                                                                                                                                                                                                                                                                                                                                                                                                                                                                                                                                                                                                                                                                                                                                                                                                                                                                                                                                                                                                                                                                                                                                                                                                                                                                            |                                                                         |  |
| Product name                                                                                                                                                                                                                                                                                                                                                                                                                                                                                                                                                                                                                                                                                                                                                                      | Specification parameter                                                                                                                                                                                                                                                                                                                                                                                                                                                                                                                                                                                                                                                                                                                                                                                                                                                                                                                                                                                                                                                                                                                                                                                                                                                                                                                                                                                                                                                                                                                                                                                                                                                                                                                                                                                                                                                                                                                                                                                                                                                                                                                                                                                                                                                                                                                                                                                                                                                                                                                                                                                    |                                                                         |  |
| Display screen                                                                                                                                                                                                                                                                                                                                                                                                                                                                                                                                                                                                                                                                                                                                                                    | LCD SCREEN: 49 Inch TFT<br>Resolution: 1920 * 1080<br>Display Area: 1210 * 680<br>contrast: 4000:1<br>brightness: 450 CDM2                                                                                                                                                                                                                                                                                                                                                                                                                                                                                                                                                                                                                                                                                                                                                                                                                                                                                                                                                                                                                                                                                                                                                                                                                                                                                                                                                                                                                                                                                                                                                                                                                                                                                                                                                                                                                                                                                                                                                                                                                                                                                                                                                                                                                                                                                                                                                                                                                                                                                 | SCREEN SCALE: 16:9<br>Point Distance: 0.63 * 0.63<br>Response Time: 6ms |  |
| Touch screen                                                                                                                                                                                                                                                                                                                                                                                                                                                                                                                                                                                                                                                                                                                                                                      | brightness: 450 CDM2Response Time: 6ms10 points high precision, G+G touch screenTransmission rate is 90 , resolution: 4096 * 4096Minimum Touch Body: Surround 3mm Response Speed: & 1t; 10MsSurface hardness: Mohs 7 scan rate: 50 scans / SOperating temperature: 0 ° C ~ 50 ° C,Durability: withstand more than 600,000,000 10-point touchesOperating system: Windows 7 \ XP \ 2003 \ Linux, MacOS                                                                                                                                                                                                                                                                                                                                                                                                                                                                                                                                                                                                                                                                                                                                                                                                                                                                                                                                                                                                                                                                                                                                                                                                                                                                                                                                                                                                                                                                                                                                                                                                                                                                                                                                                                                                                                                                                                                                                                                                                                                                                                                                                                                                       |                                                                         |  |
| Motherboard scheme                                                                                                                                                                                                                                                                                                                                                                                                                                                                                                                                                                                                                                                                                                                                                                | MOTHERBOARD: RK3288 quad-core, 2.0<br>GB<br>BUILT-IN STORAGE: EMMC 8G expandable 640<br>Android6.0                                                                                                                                                                                                                                                                                                                                                                                                                                                                                                                                                                                                                                                                                                                                                                                                                                                                                                                                                                                                                                                                                                                                                                                                                                                                                                                                                                                                                                                                                                                                                                                                                                                                                                                                                                                                                                                                                                                                                                                                                                                                                                                                                                                                                                                                                                                                                                                                                                                                                                         | Ghz Ram: 2<br>G operating system:                                       |  |